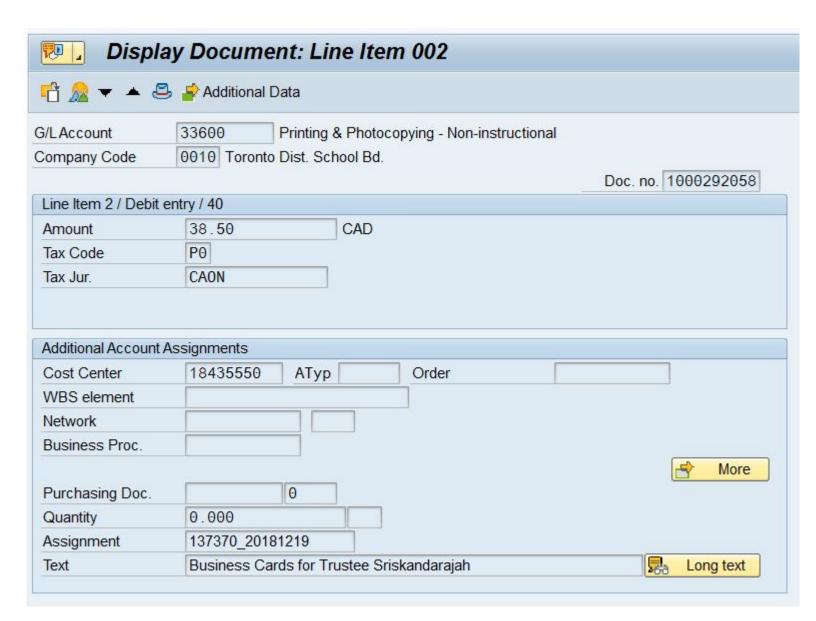

|
| Enterprise Unltd/5GB Share 24     | Nov 19 to Nov 30 \$30.00 |       |
| less 56.00% Promotional Discount  | 16.80                    | 13.20 |
| Unlimited Canada to US LD         | Nov 19 to Nov 30 \$4.00  |       |
| less 100.00% Promotional Discount | 4.00                     | 0.00  |
|                                   |                          |       |

## Usage and long distance

Total current charges

| Enterprise 5GB Data Share Dat | a Usage    |      |
|-------------------------------|------------|------|
| @\$.00/MB                     | 10.0644 MB | 0.00 |
| SmartTrust                    | 4 events   | 0.00 |
| Taxes                         |            |      |
| HST                           |            | 8.61 |
|                               |            |      |